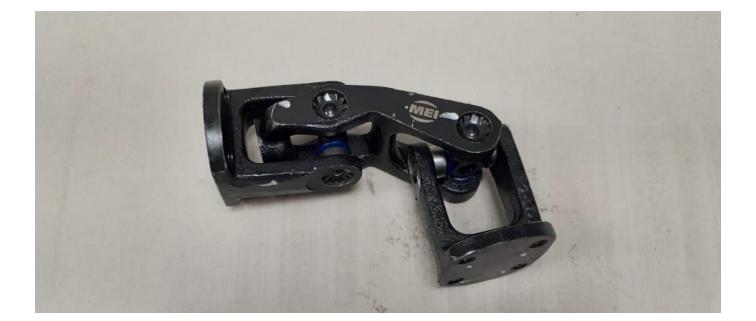

New Products

**Passion to Succeed** 

7/13/2020

| MEI Part Number | Description         |
|-----------------|---------------------|
| FGAFKR00210501  | GEAR JOINT ASSEMBLY |

| MEI Part Number | Description         |
|-----------------|---------------------|
| FGAFKR00210701  | GEAR JOINT ASSEMBLY |