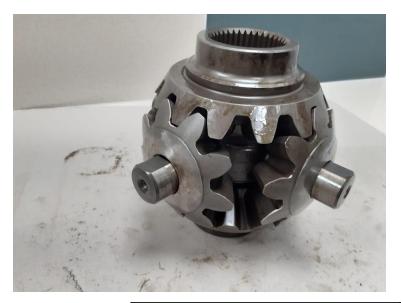

## **BEVEL KIT / SPIDER KIT**

| MEI Part Number | Description     |
|-----------------|-----------------|
| FGAFKR00210515  | RA109 BEVEL KIT |
| FGAFKR00210312  | RA108 BEVEL KIT |

**Passion to Succeed** 