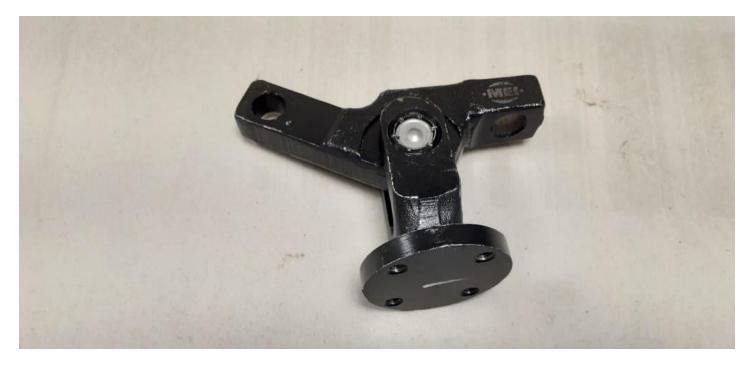

| MEI Part Number | Description |
|-----------------|-------------|
| FGAFKR00210102  | LEVER       |

| MEI Part Number | Description   |
|-----------------|---------------|
| FGAFKR00210154  | HOUSING BLOCK |

| MEI Part Number | Description   |
|-----------------|---------------|
| FGAFKR00210110  | HOUSING BLOCK |

Drive Safe Trust The Leader • MEI•