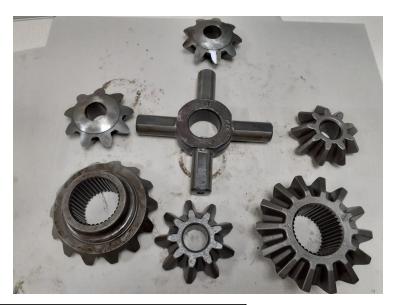

## **BEVEL KIT / SPIDER KIT**

| MEI Part Number | Description     |
|-----------------|-----------------|
| FGAFKR00210515  | RA109 BEVEL KIT |
| FGAFKR00210312  | RA108 BEVEL KIT |

**Passion to Succeed** 