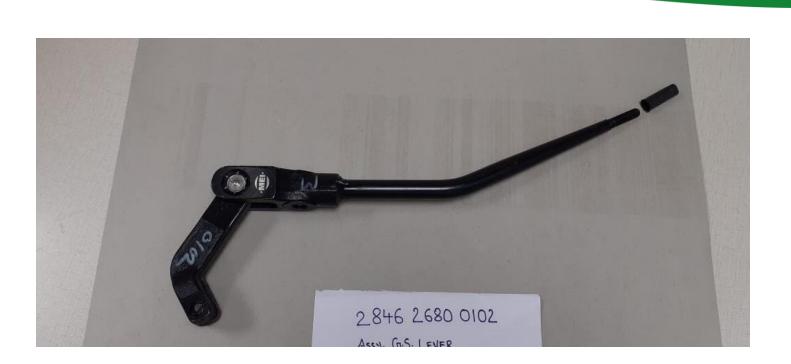

| MEI Part Number | Description |
|-----------------|-------------|
| FGAFKR00210102  | LEVER       |

| MEI Part Number | Description   |
|-----------------|---------------|
| FGAFKR00210154  | HOUSING BLOCK |