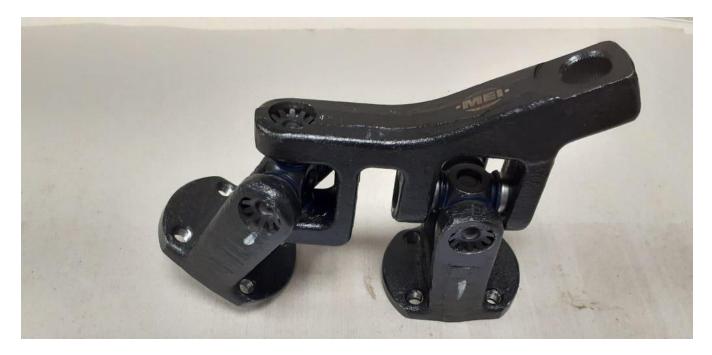

New Products

**Passion to Succeed** 

7/13/2020

| MEI Part Number | Description         |
|-----------------|---------------------|
| FGAFKR00210501  | GEAR JOINT ASSEMBLY |

| MEI Part Number | Description         |
|-----------------|---------------------|
| FGAFKR00210701  | GEAR JOINT ASSEMBLY |